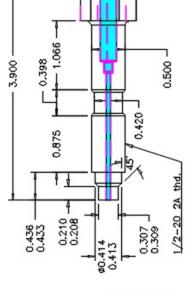

# TEMP~SENSE

## Nozzle Body Model: TS-TJC36-2.0 End Cap & Extrusion Model: TS-DYN-TJ36-3.9

## Melt Sensor

#### Description

Models TS-TJC36-2.0 TS-DYN-TJ36-3.9 and measure polymer melt temperature real time when in direct contact with the melt pool. The designs products manufactured are industrial grade harsh environments of an injection withstand the or extrusion process where high temperatures, pressures corrosion are prevalent. A protective temperature flexible armored or glass cable extends from its body for increased flexibility and life.









#### **Features**

- 1-meter-long flexible High temp cable
- Upper temperatures of 700 C / 1290 F
- Pressure Range to 35,000 psi.
- 304 SS Sheathing Material for corrosion resistance
- "K" or "J" type TC Calibration
- Isolated from surrounding Steel, for extremely accurate Polymer readings