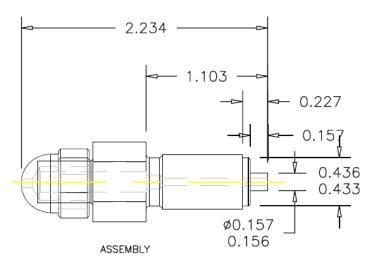

# TEMP~SENSE

## Nozzle Body Model: TS-TJC36-2.0 End Cap & Extrusion Model: TS-DYN-TJ36-3.9

## Melt Sensor

#### Description

Models TS-TJC36-2.0 TS-DYN-TJ36-3.9 and measure polymer melt temperature real time when in direct contact with the melt pool. The designs products manufactured are industrial grade harsh environments of an injection withstand the or extrusion process where high temperatures, pressures corrosion are prevalent. A protective temperature flexible armored or glass cable extends from its body for increased flexibility and life.









#### **Features**

- 1-meter-long flexible High temp cable
- Upper temperatures of 700 C / 1290 F
- Pressure Range to 35,000 psi.
- 304 SS Sheathing Material for corrosion resistance
- "K" or "J" type TC Calibration
- Isolated from surrounding Steel, for extremely accurate Polymer readings